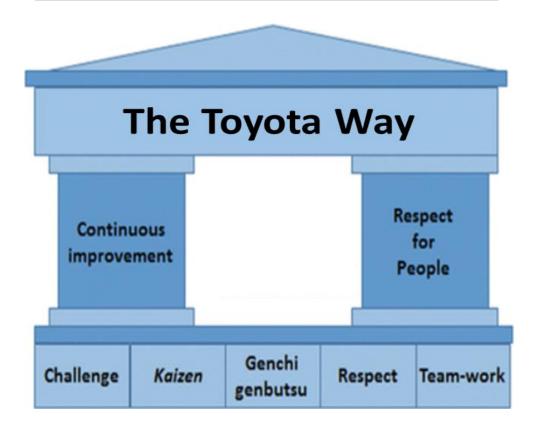

### **Toyota Approach to Carbon Neutrality – The Toyota Way**

Toyota full company effort to sustainability.

What approach does Toyota use for environmental improvement?

**The Toyota Way!** 

### **Challenge**

- Challenge the norm
- Set ambitious, measurable target
- Measure progress to target, and update plan to achieve

### <u>Kaizen</u> (Improvement)

- Continuous improvement
- Don't just "reduce impact" but "add value"

### **Genchi Genbutsu**

- "Go and See"
- **Understand the real** problem in the real location
- It's ok to learn one step at a time

### **Respect & Teamwork**

- Work together across shops and business units – be intentional.
- Create resources to allow easy sharing of information and best practices