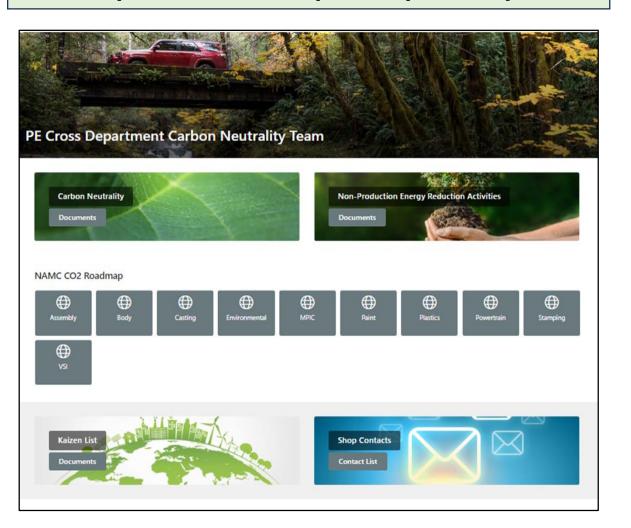

-Reduce 70% CO2

# Toyota Approach to Carbon Neutrality – The Toyota Way (Kaizen)

### **Example – Paint booth improvement (Brown Field)**





### <u>Kaizen</u> (Improvement)

- Continuous improvement
- Don't just "reduce impact" but "add value"

## Toyota Approach to Carbon Neutrality – The Toyota Way (Genchi Genbutsu)

### Respect Team-work

**The Toyota Way** 

### **Example – West Virginia Plant Solar Field**





How to care for area around solar field?



 Goats → Damage to solar panels!

Adopt sheep → Perfect solution!





### **Genchi Genbutsu**

- "Go and See"
- **Understand the real** problem in the real location
- It's ok to learn one step at a time

# Toyota Approach to Carbon Neutrality – The Toyota Way (Respect & Teamwork)



### **Example – Cross Shop Group Sharepoint**



### **Respect & Teamwork**

- Work together across shops and business units – be intentional.
- Create resources to allow easy sharing of information and best practices

### **Toyota Approach to Carbon Neutrality – The Toyota Way!**



To achieve environmental improvement, stay true to core values—
The Toyota Way

"We can, We will!"

## **Toyota Approach to Carbon Neutrality – The Toyota Way!**

## **Thank you! Questions?**