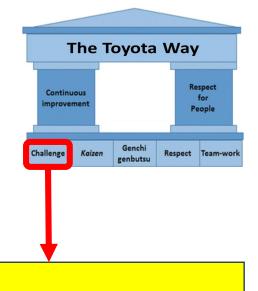

# Toyota Approach to Carbon Neutrality – The Toyota Way (Challenge)

### **Challenge**

- Challenge the norm
- Set ambitious, measurable target
- Measure progress to target, and update plan to achieve