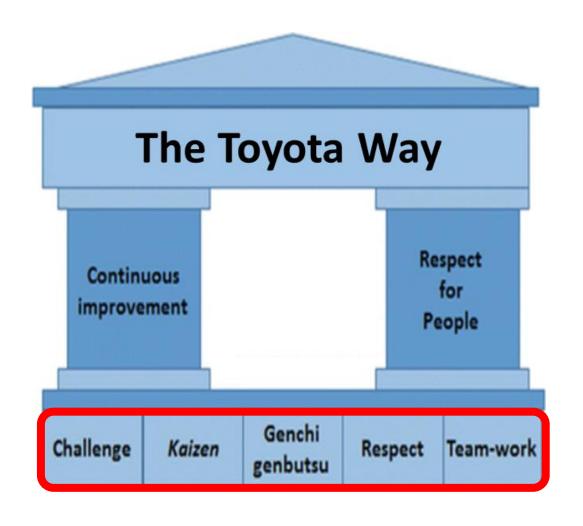

### **Toyota Approach to Carbon Neutrality – The Toyota Way**

Toyota full company effort to sustainability.

What approach does Toyota use for environmental improvement?

**The Toyota Way!** 

### **Challenge**

- Challenge the norm
- Set ambitious, measurable target
- Measure progress to target, and update plan to achieve

### <u>Kaizen</u> (Improvement)

- Continuous improvement
- Don't just "reduce impact" but "add value"

### **Genchi Genbutsu**

- "Go and See"
- **Understand the real** problem in the real location
- It's ok to learn one step at a time

### **Respect & Teamwork**

- Work together across shops and business units – be intentional.
- Create resources to allow easy sharing of information and best practices