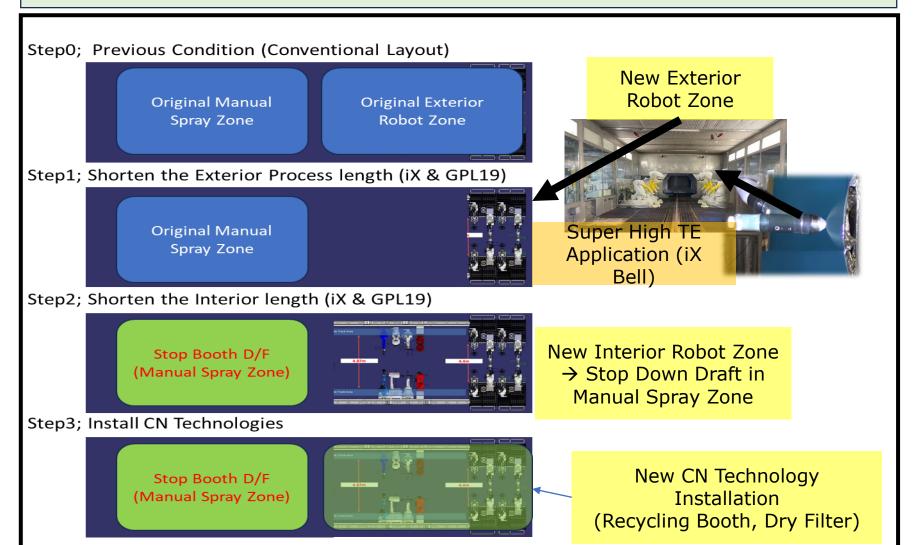

# Toyota Approach to Carbon Neutrality – The Toyota Way (Kaizen)

**Example – Paint booth innovation (Green Field)** 

## Kaizen (Innovation)

 Innovative development from conventional Booth

-Height : **▲**40%

-Length : **▲75**%

-Capacity : ▲90%

-Reduce 70% CO2

# Toyota Approach to Carbon Neutrality – The Toyota Way (Kaizen)

### **Example – Paint booth improvement (Brown Field)**

### <u>Kaizen</u> (Improvement)

- Continuous improvement
- Don't just "reduce impact" but "add value"