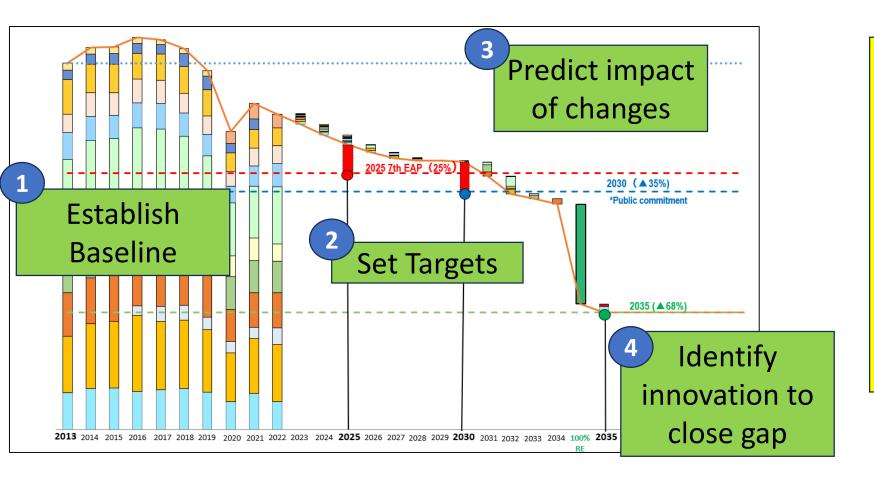

### **Challenge**

- Challenge the norm
- Set ambitious, measurable target
- Measure progress to target, and update plan to achieve